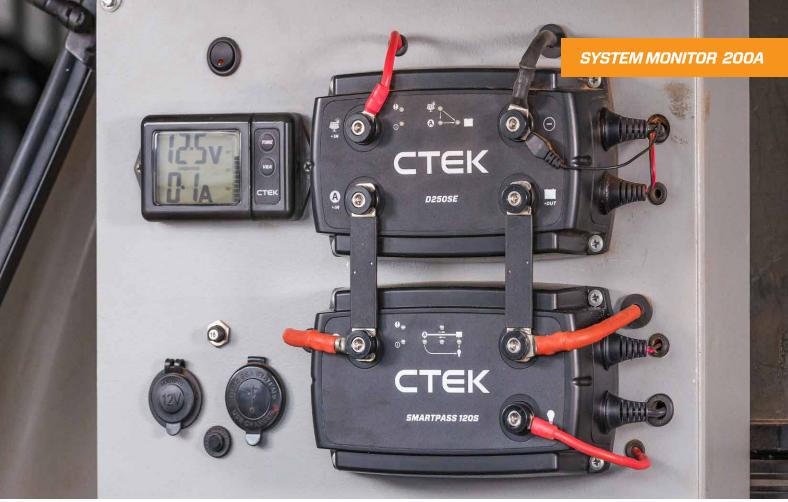

## CTEK SYSTEM MONITOR 200A

The unit continually monitors the voltage, the current (charge and discharge) and calculates the state of charge together with the time remaining to charge or discharge the battery.

## **FUNCTIONS:**

- Stage of charge in %
- Battery voltage
- Charge and discharge current
- Estimated charge and discharge time remaining

## **SUITABLE FOR USE WITH:**

- D250SE
- SMARTPASS 120S
- I1225
- M25