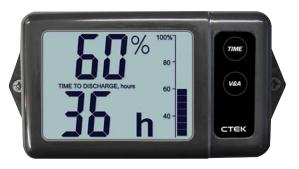

## CTEK SYSTEM MONITOR 200A

The unit continually monitors the voltage, the current (charge and discharge) and calculates the state of charge together with the time remaining to charge or discharge the battery.

## **FUNCTIONS:**

- Stage of charge in %
- Battery voltage
- Charge and discharge current
- Estimated charge and discharge time remaining