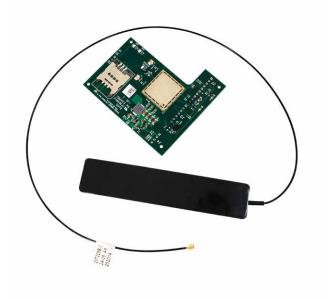

## INTEGRATED 4G MODEM

In locations where a wired connection (Ethernet) is not possible, this 4G modem is the ideal solution. The modem is simply plugged into the control unit in the EV charger. To activate the modem, the software system in the EV charger must be configured by an authorised installer/electrician. The SIM card is not included and the SIM-card type that needs to be used is a MINI-SIM.

The 4G modem has an external antenna which is fixed to the inside of the EV charger at the front to improve the 4G connectivity. The 4G modem is intended for external communication and connection, but not for load balancing.

| MATERIAL    | Circuit card                                                       |
|-------------|--------------------------------------------------------------------|
| DIMENSIONS  | 1x8x7 cm (DxWxH)                                                   |
| WEIGHT      | 0.1 kg                                                             |
| COLOUR      | Green                                                              |
| STANDARD    | Fitted to the existing CCU (charge control unit) in the EV charger |
| ARTICLE NO. | 920-00050                                                          |