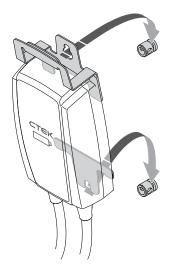

## LOCKABLE AND NEAT CABLE STORAGE FOR

NJORD® GO WALL MOUNT is secure, lockable storage for your NJORD® GO, for easy access to the EVSE & neat cable storage.

| MATERIAL    | Steel 2 mm                                                                                                             |
|-------------|------------------------------------------------------------------------------------------------------------------------|
| COLOUR      | Black                                                                                                                  |
| INCLUDED    | 2 long screws, 2 short screws, 1 upper<br>bracket, 1 lower bracket, 1 large fastening<br>bolt, 1 small fastening bolt. |
| ARTICLE NO. | 40-388                                                                                                                 |