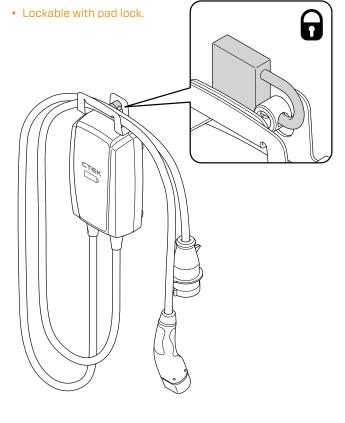

## **KEY FEATURES**

- Rugged sheet metal hanger
- Easy to remove and carry with.
- Built in handle.
- Lockable with pad lock.