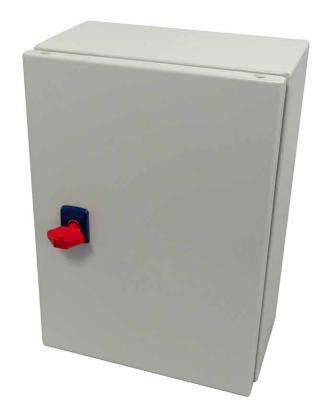

## CTEK GRID CENTRAL - CGC100™

CTEK GRID CENTRAL - CGC100<sup>TM</sup> – central load balancing system for dynamic load balancing across several units. This central system enables the installation to exploit the full potential of CGC100<sup>TM</sup>. The unit includes transformer metering which allows the system to prioritise other loads at the property that are more important than car charging. For example, lifts, lighting, ventilation etc.

| MATERIAL    | Steel                 |
|-------------|-----------------------|
| DIMENSIONS  | 35x25x15,5 cm (HxWxD) |
| WEIGHT      | 9 kg                  |
| COLOUR      | Grey                  |
| STANDARD    | NANOGRID™             |
| ARTICLE NO. | 810-00032             |