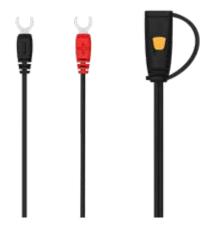

Designed and tested in Sweden, with high quality U terminal connectors and hardwearing, flexible cables, it's tough, durable and built to last.

## TECHNICAL DATA

| ARTICLE NUMBER | 40-377  |  |
|----------------|---------|--|
| CABLE LENGTH   | 0.8 m   |  |
| SCREW SIZE     | M8      |  |
| FUSE           | 15 A    |  |
| WARRANTY       | 2 years |  |