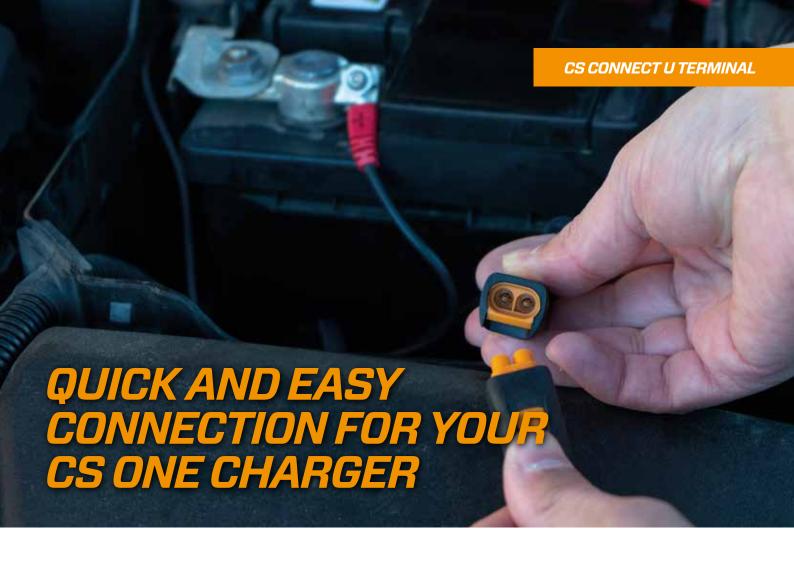

Provides a permanent connection for hard-toreach batteries, as well as a quick and easy way to connect your CS ONE charger.

The CS CONNECT U TERMINAL is designed for permanent connection to the battery. Featuring CTEK's unique CONNECT system, it provides a quick & easy connection between the battery and your CS ONE charger - perfect when you have hard-to-reach battery.

- Quick & easy connection between the battery and your CS ONE charger
- High quality
- Tough and durable cable for peace of mind connection