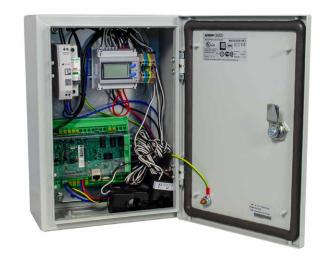

## CTEK GRID CENTRAL - CGC100™

CTEK GRID CENTRAL - CGC100<sup>TM</sup> – central load balancing system for dynamic load balancing across several units. This central system enables the installation to exploit the full potential of CGC100<sup>TM</sup>. The unit includes transformer metering which allows the system to prioritise other loads at the property that are more important than car charging. For example, lifts, lighting, ventilation etc.

Note that the load balancing is managed locally via an Ethernet connection. This means that the load balancing system will be fully functioning even if the local network (Internet) is down for some reason.