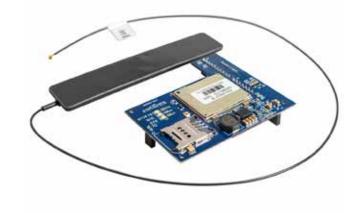

## INTEGRATED 3G MODEM

In locations where a wired connection (Ethernet) is not possible, this 3G modem is the ideal solution. The circuit card is simply plugged into the control board in the charging box. To activate the modem, the software system in the charging box must configured by an authorised installer/electrician. The SIM card is not included, but can be purchased via CTEK E-Mobility or a third party. The 3G modem has an external antenna which is fixed to the inside of the charging box at the front to improve the 3G coverage. The 3G modem is intended for external communication and connection, but not for load balancing.

| MATERIAL    | Circuit card                                                            |
|-------------|-------------------------------------------------------------------------|
| DIMENSIONS  | 16x3x16 cm (DxWxH)                                                      |
| WEIGHT      | 0.2 kg                                                                  |
| COLOUR      | Blue                                                                    |
| STANDARD    | Fitted to the existing CCU (charge controller unit) in the charging box |
| ARTICLE NO. | 920-00009                                                               |