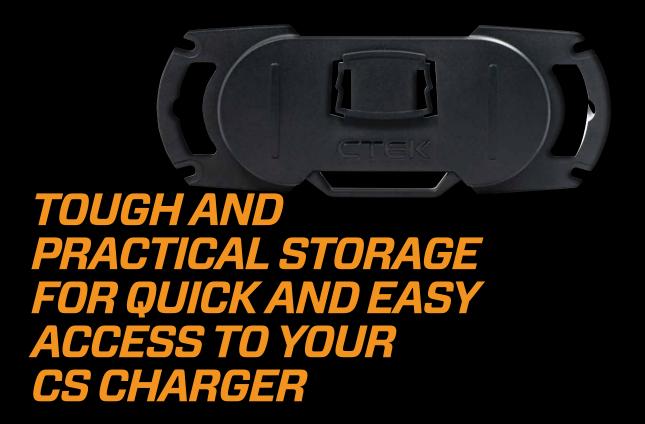

## Keep your CS charger safe, secure and accessible with this robust and versatile wall mount.

The CS WALL MOUNT features CTEK's unique mounting system to hold your CS charger securely. Designed and tested in Sweden, this hard wearing accessory can be permanently wall mounted or temporarily hung on a hook.

The CS WALL MOUNT gives you easy access to all your CS charger's functions and has a practical clamp mount to keep your charger cables stored neatly.

- Practical, secure storage.
- Unique mounting system.
- Fixed to the wall or can be safely hung on a hook.