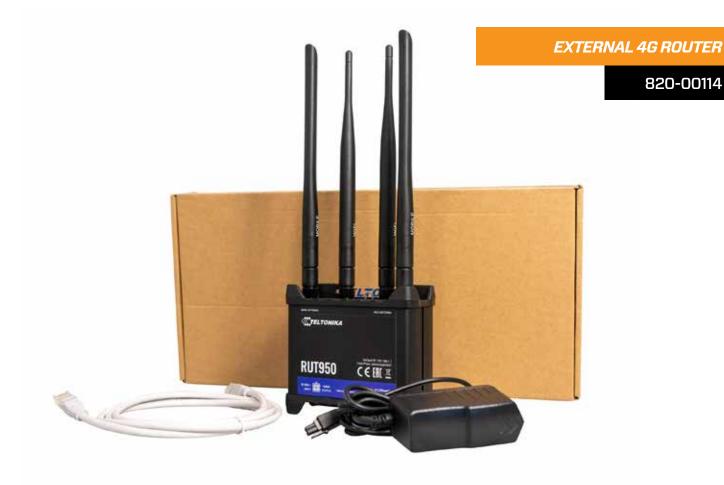

## EXTERNAL 4G ROUTER

The router is ideal for locations where the charging boxes and the installation do not have a fixed Internet connection available. All the charging boxes are connected to the 4G router with their own Ethernet cable which is plugged into the router. Once the charging boxes have been connected to the router they can access our CHARGEPORTAL (option).

The router has sockets for four incoming Ethernet cables from four charging boxes.

| MATERIAL    | Plastic/steel      |
|-------------|--------------------|
| DIMENSIONS  | 30x15x4 cm (DxWxH) |
| WEIGHT      | 0.4 kg             |
| COLOUR      | Black              |
| STANDARD    | 4G                 |
| ARTICLE NO. | 820-00114          |