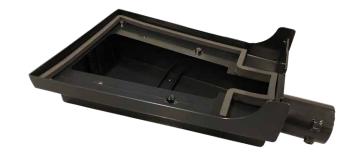

This bracket is intended for one charging box. The bracket also has an internal DIN rail and a "rucksack" which allows the feed and the network connection to be fitted inside the bracket. The terminal block for the DIN rail is not included.

| MATERIAL    | Steel               |
|-------------|---------------------|
| DIMENSIONS  | 51x24x10 cm (HxWxD) |
| WEIGHT      | 5.6 kg              |
| COLOUR      | Painted black       |
| STANDARD    | For 60 mm post      |
| ARTICLE NO. | 922-00019           |