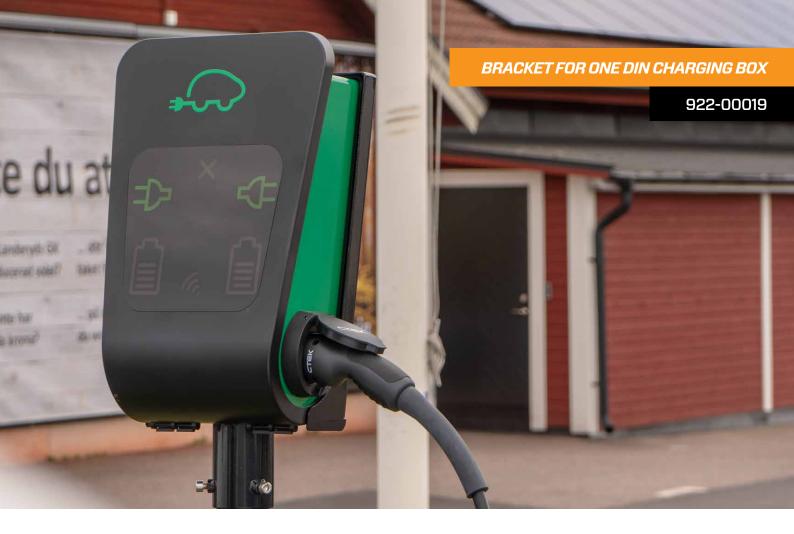

## BRACKET FOR ONE DIN CHARGING BOX

The bracket is compatible with the CHARGESTORM® CONNECTED charger and allows a charging box to be fitted to a post. The bracket is mounted on an existing 60 mm post or a post can be purchased via CTEK E-Mobility. The charging box is fitted to the bracket with four bolts which are supplied. The bracket is fixed to a 60 mm post with three bolts which are supplied.

This bracket is intended for one charging box. The bracket also has an internal DIN rail and a "rucksack" which allows the feed and the network connection to be fitted inside the bracket. The terminal block for the DIN rail is not included.