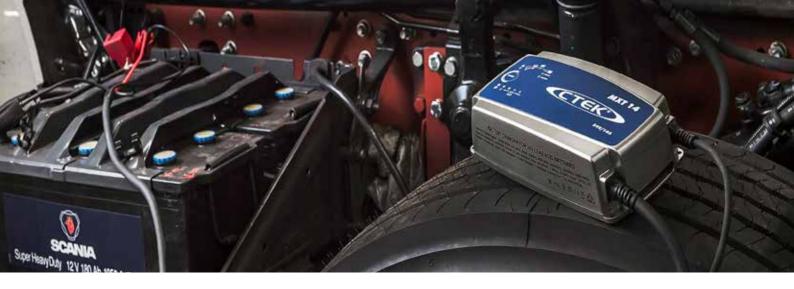

# CTEK

CTEK MXT 14 POWERFUL 24V BATTERY SUPPORT FOR THE PROFESSIONAL WORKSHOP

## CTEK MXT 14 POWERFUL 24V BATTERY SUPPORT FOR THE PROFESSIONAL WORKSHOP

*MXT 14 is designed specifically for 24V commercial vehicle batteries, making it the ideal battery support tool for larger vehicle workshops.* 

It has a dedicated 24V power supply mode to support the vehicle battery during diagnostic and servicing work, and also delivers fully automatic 8-step charging with temperature compensation for use in all weather conditions.

CTEK's MXT 14 gives you powerful 24V battery support, charging and maintenance for all diagnostic, servicing and battery maintenance work in the commercial vehicle workshop.