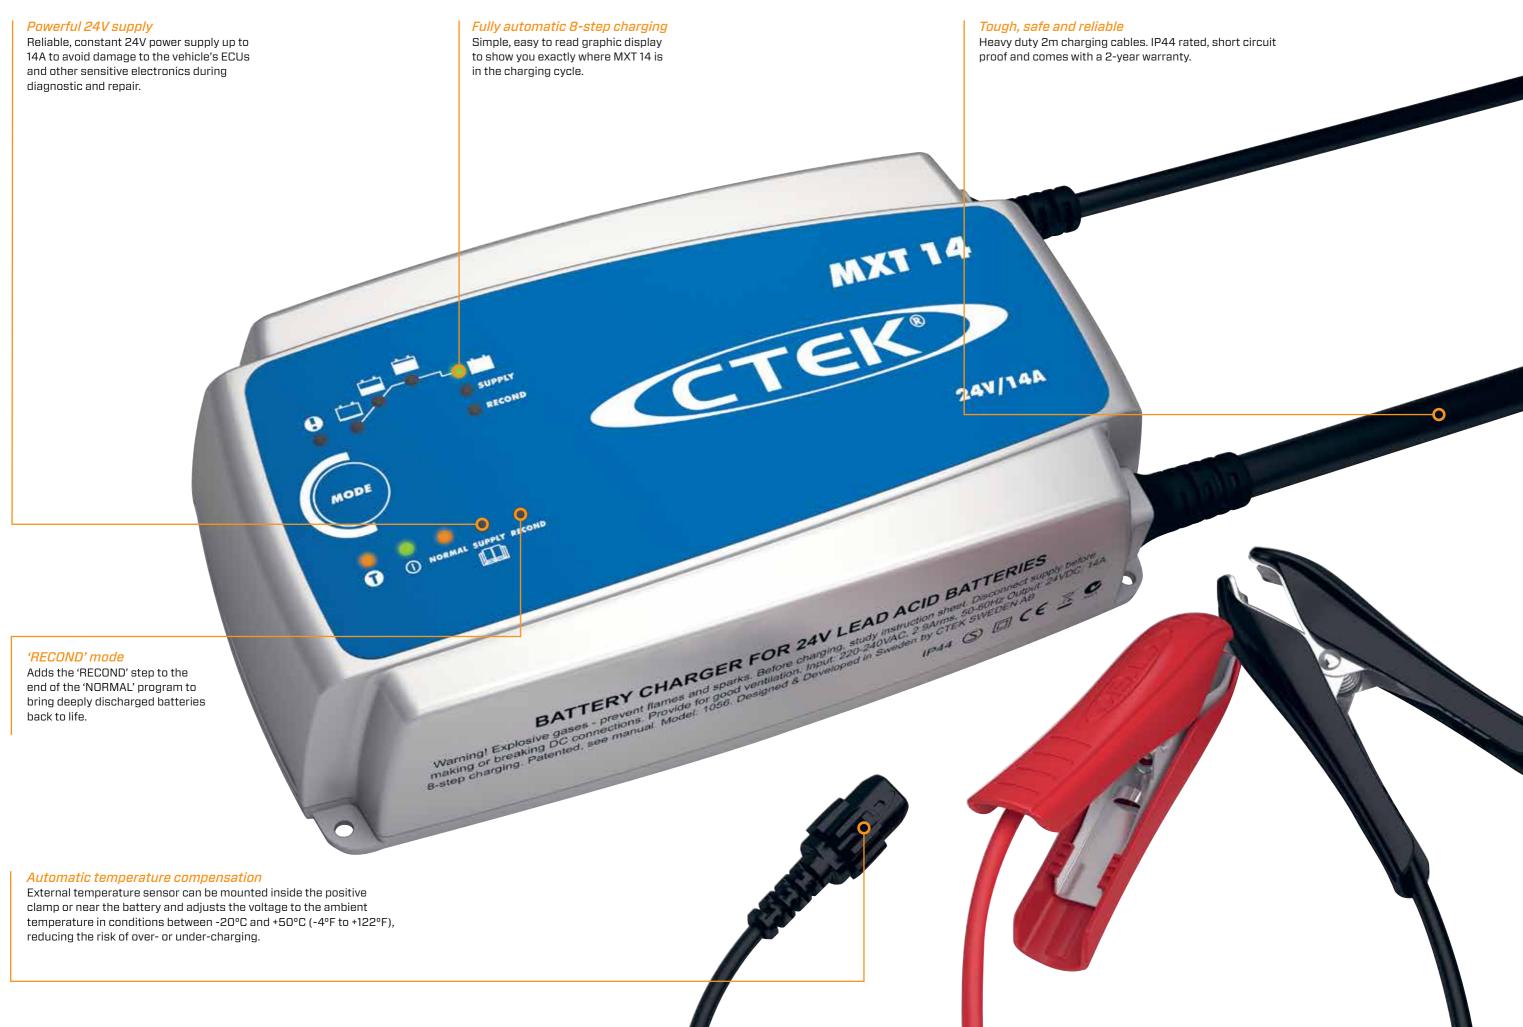

It has a dedicated 24V power supply mode to support the vehicle battery during diagnostic and servicing work, and also delivers fully automatic 8-step charging with temperature compensation for use in all weather conditions.

Like all CTEK PRO Series products, MXT 14 has automatic parallel load compensation which makes sure that power supply voltage and amperage are always constant and correct, even if the battery has an additional load placed on it during diagnostic work.

# **KEY PRODUCT FEATURES**

- Up to 14A of battery support
- 27.2V power supply program
- Fast, fully automatic 8-step charging
- 'NORMAL' program for 24V lead-acid, WET, Ca/Ca, AGM, MF and most GEL batteries
- 'RECOND' mode to recondition deeply discharged lead-acid batteries
- Automatic temperature compensation
- Heavy duty 2m charging cables

### TECHNICAL INFORMATION

| Power supply                  | Max 14A, 27.2V                                                 |
|-------------------------------|----------------------------------------------------------------|
| Charging voltage              | 28.8V/31.6V/27.2V                                              |
| Battery types                 | 24V Lead acid: Wet, Ca/Ca, AGM, EFB (Start/Stop types) and Gel |
| Battery capacity              | 28-500Ah                                                       |
| Start voltage                 | 2V start up voltage for charging                               |
| Parallel load compensation    | Automatic                                                      |
| Ripple                        | Less than 4%                                                   |
| Ambient operating temperature | -20°C to +50°C (-4°F to +122°F)                                |
| Degree of protection          | IP44                                                           |
| Mains cable length            | 2m (AC cable)                                                  |
| Charge cable length           | 2m, 4mm² (DC cable)                                            |
| Net weight (unit with cables) | 1.9kg                                                          |
| Warranty                      | 2 years                                                        |