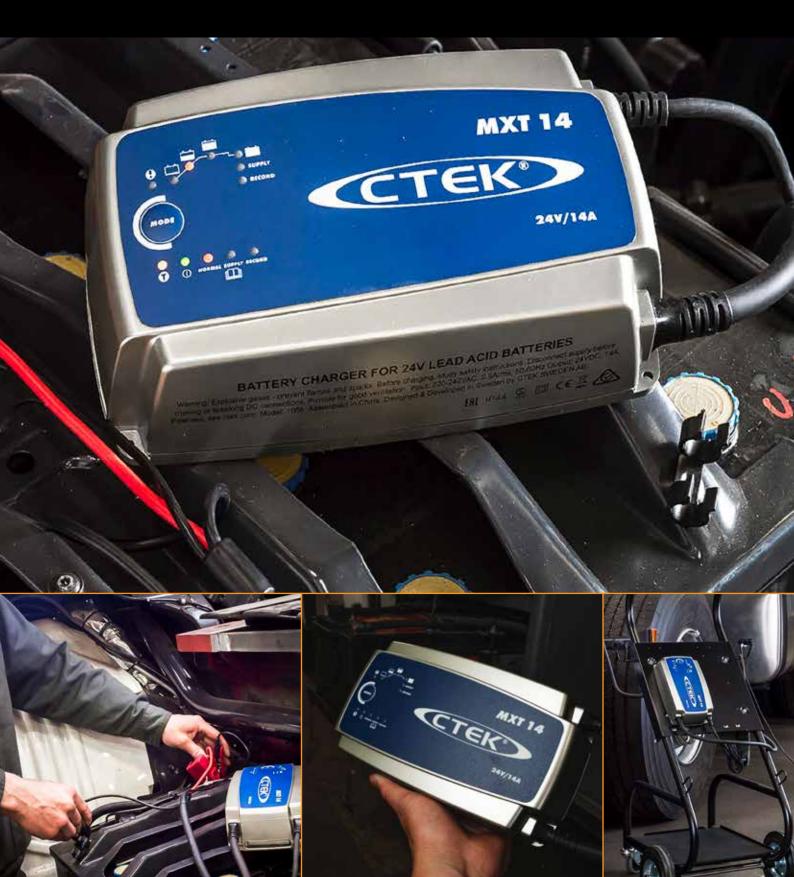

# CTEK

CTEK MXT 14 POWERFUL 24V BATTERY SUPPORT FOR THE PROFESSIONAL WORKSHOP

## CTEK MXT 14 POWERFUL 24V BATTERY SUPPORT FOR THE PROFESSIONAL WORKSHOP

*MXT 14 is designed specifically for 24V commercial vehicle batteries, making it the ideal battery support tool for larger vehicle workshops.* 

It has a dedicated 24V power supply mode to support the vehicle battery during diagnostic and servicing work, and also delivers fully automatic 8-step charging with temperature compensation for use in all weather conditions.

CTEK's MXT 14 gives you powerful 24V battery support, charging and maintenance for all diagnostic, servicing and battery maintenance work in the commercial vehicle workshop.

# **KEY PRODUCT FEATURES**

- Up to 14A of battery support
- 27.2V power supply program
- Fast, fully automatic 8-step charging
- 'NORMAL' program for 24V lead-acid, WET, Ca/Ca, AGM, MF and most GEL batteries
- 'RECOND' mode to recondition deeply discharged lead-acid batteries
- Automatic temperature compensation
- Heavy duty 2m charging cables