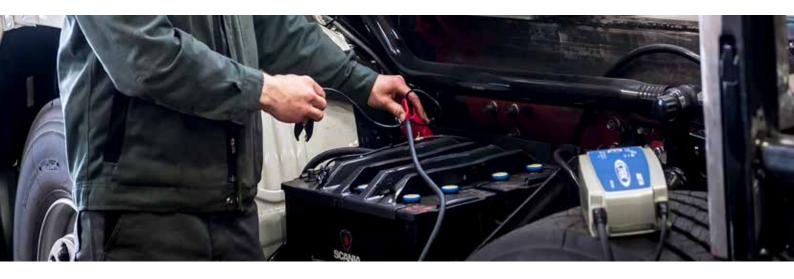

# WHY YOU NEED CTEK BATTERY SUPPORT

Battery support is an essential tool for all types of diagnostic, service and repair work in the modern workshop. Any work on any vehicle demands a constant, reliable power supply – if the voltage dips, sophisticated diagnostic programs can fail and could also damage the vehicle's ECUs. That's a time consuming and potentially very expensive situation to be in.

Like all CTEK PRO Series products, MXT 14 has automatic parallel load compensation which makes sure that power supply voltage and amperage are always constant and correct, even if the battery has an additional load placed on it during diagnostic work.