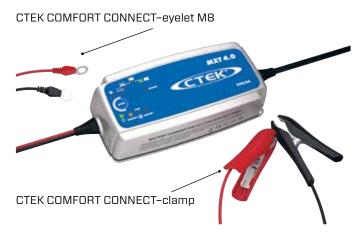

ies, unique maintenance charging, a mode for optimised charging during cold winter days and the charging of demanding AGM batteries (i.e. Optima).

The MXT 4.0 is a fully automatic 8-step charger that delivers 4 A to 24 V batteries from 8-100 Ah and is suitable for maintenance charging up to 250 Ah. The charger is IP65 classified (splash and dust proof) and compatible with the electronics of a vehicle. It is non-sparking, reverse polarity protected and short-circuit proof. The MXT 4.0 is delivered with a 2-year warranty.



Fully automatic for optimal charging



For all lead-acid batteries



Fully charged battery Maintenance charging



For charging in cold conditions and AGM batteries

#### RECOND

Recondition of deeply discharged batteries

## RECOMMENDED FOR











#### INCLUDED



- Water-resistant so that the solution could be taken to the problem even if it rains or snows.
- Patented maintenance charge for a unique combination of maximized life and performance.
- · Recondition of deep discharged batteries.
- Patented desulphation that extends the battery life.
- No sparks, short-circuit proof and reverse-polarity protected for untroubled usage.
- Automatic detection of end-of-life batteries that eliminates surprises.

### READY TO USE



The table shows the estimated time for empty battery to 80 % charge.

| BATTERY SIZE (Ah) | TIME TO 80 % CHARGED |
|-------------------|----------------------|
| 10                | 2 h                  |
| 20                | 4 h                  |
| 50                | 10 h                 |
| 100               | 20 h