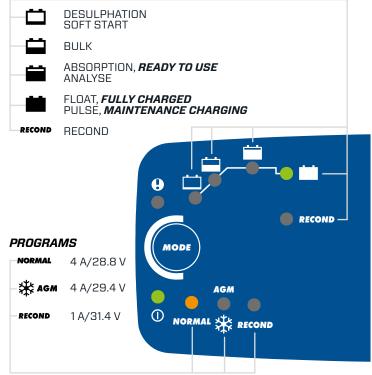

The MXT 4.0 is equipped with all necessary features and functions to solve a broad range of battery related problems. It offers features such as battery diagnosis that shows if a battery can receive and retain a charge, a special reconditioning function that restores stratified and deeply discharged batteries, unique maintenance charging, a mode for optimised charging during cold winter days and the charging of demanding AGM batteries (i.e. Optima).

Fully automatic for optimal charging

For all lead-acid batteries

Fully charged battery Maintenance charging

For charging in cold conditions and AGM batteries

#### RECOND

Recondition of deeply discharged batteries

# TECHNICAL DATA

| CHARGING VOLTAGE | 28.8/29.4/31.4 V                       |
|------------------|----------------------------------------|
| CHARGING CURRENT | Max 4 A                                |
| TYPE OF CHARGER  | 8 step, fully automatic charging cycle |
| TYPE OF BATTERY  | 24 V lead-acid batteries               |
| BATTERY CAPACITY | 8-100 Ah, up to 250 Ah for maintenance |
| INSULATION       | IP65 (splash and dust proof)           |
| WARRANTY         | 2 years                                |