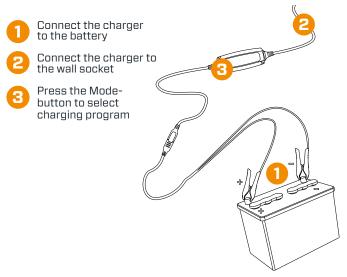

to 80 % charge.

| BATTERY SIZE (Ah) | TIME TO 80 % CHARGED |
|-------------------|----------------------|
| 10                | 2 h                  |
| 20                | 4 h                  |
| 50                | 10 h                 |
| 100               | 20 h                 |

# **GUARANTEED QUALITY WITH CTEK**

CTEK customer support is available to answer any questions related to charging and CTEK chargers. Safety, simplicity and flexibility characterizes all products and solutions developed and sold by CTEK.

CTEK supply chargers to more than 70 countries throughout the world. CTEK is also a reliable OEM supplier to many of the world's most prestigious car and motorcycle manufacturers.

For more information visit WWW.CTEK.COM

#### CTEK CHARGING



#### **CONNECT AND CHARGE**



# TECHNICAL DATA

| CHARGING VOLTAGE | 28.8/29.4/31.4 V                       |
|------------------|----------------------------------------|
| CHARGING CURRENT | Max 4 A                                |
| TYPE OF CHARGER  | 8 step, fully automatic charging cycle |
| TYPE OF BATTERY  | 24 V lead-acid batteries               |
| BATTERY CAPACITY | 8-100 Ah, up to 250 Ah for maintenance |
| INSULATION       | IP65 (splash and dust proof)           |
| WARRANTY         | 2 years                                |