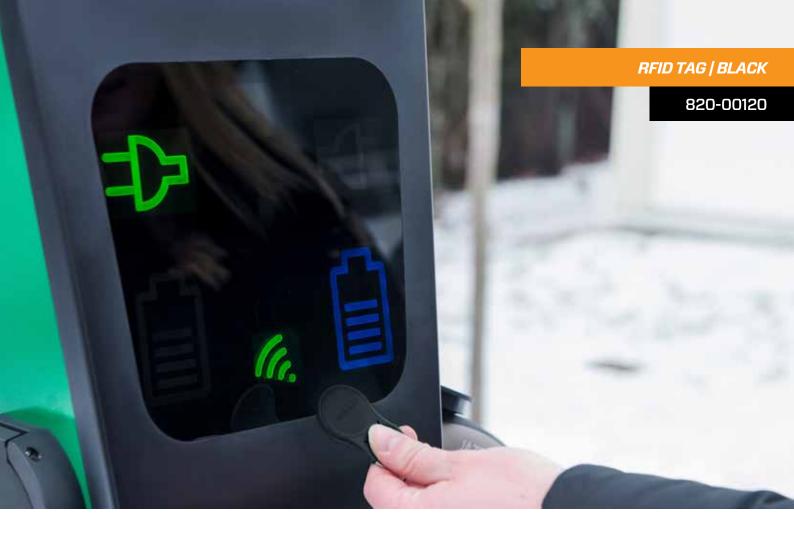

## RFID TAG | BLACK

RFID tag to prevent unauthorised charging. Complies with the MIFARE Classic standard. The tag can easily be added to the charging station via an app, a computer or CHARGEPORTAL. The RFID Tag is black and looks like a key ring. It has the CTEK logo on the front and a unique serial number on the back which is used when registering it

All the CHARGESTORM  $^{\rm @}$  CONNECTED chargers support RFID by default.

| MATERIAL    | Plastic/Metal    |
|-------------|------------------|
| DIMENSIONS  | 6x4x1 cm (DxWxH) |
| WEIGHT      | 0.025 kg         |
| COLOUR      | Black            |
| STANDARD    | MIFARE Classic   |
| ARTICLE NO. | 820-00120        |