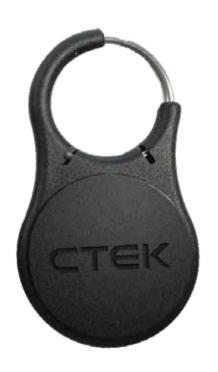

## RFID TAG | BLACK

RFID tag to prevent unauthorised charging. Complies with the MIFARE Classic standard. The tag can easily be added to the charging station via an app, a computer or CHARGEPORTAL. The RFID Tag is black and looks like a key ring. It has the CTEK logo on the front and a unique serial number on the back which is used when registering it

All the CHARGESTORM  $^{\rm @}$  CONNECTED chargers support RFID by default.

| MATERIAL    | Plastic/Metal    |
|-------------|------------------|
| DIMENSIONS  | 6x4x1 cm (DxWxH) |
| WEIGHT      | 0.025 kg         |
| COLOUR      | Black            |
| STANDARD    | MIFARE Classic   |
| ARTICLE NO. | 820-00120        |