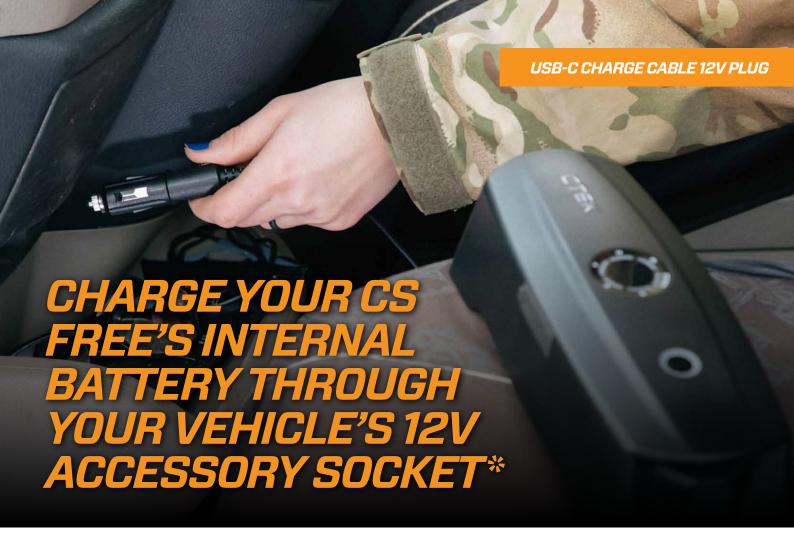

Quickly charge your CS FREE in just one hour using your vehicle's 12V cigarette lighter or accessory socket, so it's ready whenever you need it.

The USB-C CHARGE CABLE 12V PLUG makes it safe and easy to charge your CS FREE's internal battery while you're on the move, or when your vehicle is parked.

Simply plug it into your vehicle's 12V cigarette lighter or accessory socket\* and connect the USB-C plug to the CS FREE's charge input port.

The USB-C CHARGE CABLE 12V PLUG has a tough, hardwearing and flexible cable designed and rigorously tested in Sweden.