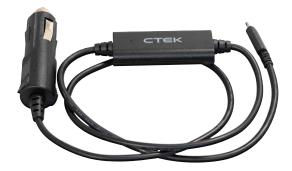

Simply plug it into your vehicle's 12V cigarette lighter or accessory socket\* and connect the USB-C plug to the CS FREE's charge input port.

The USB-C CHARGE CABLE 12V PLUG has a tough, hardwearing and flexible cable designed and rigorously tested in Sweden.

 $\ensuremath{^{\$}}\mbox{Please}$  note that the socket must be powered even when the ignition is in the 'OFF' position.

TECHNICAL DATA

| ARTICLE NUMBER                   | 40-464                               |
|----------------------------------|--------------------------------------|
| POWER SOURCE                     | 10 VDC - 25 VDC                      |
| BATTERY VOLTAGE                  | 12 V                                 |
| AMBIENT OPERATING<br>TEMPERATURE | -20 °C to +50 °C (- 4 °F to +122 °F) |
| RATED POWER                      | 60 W                                 |
| CABLE LENGTH                     | 1 m                                  |
| CABLE FUSE                       | 8 A                                  |
| CONNECTOR A                      | 12 V Plug                            |
| CONNECTOR B                      | USB-C                                |
| NET WEIGHT                       | 0.08 kg                              |
| WARRANTY                         | 2 years                              |